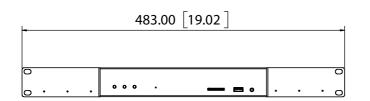

FRONT VIEW

SIDE VIEW

BOTTOM VIEW

|                                                                                                                                                                                                                                                                                                                                                                                                                                                                                                                                                                                                                                                                                                                                                                                                                                                                                                                                                                                                                                                                                                                                                                                                                                                                                                                                                                                                                                                                                                                                                                                                                                                                                                                                                                                                                                                                                                                                                                                                                                                                                                                                                    |           |          |        |    |            |            | -                                                                                                                         |                                                                                                                         |         |          |       |        |    |                    |
|----------------------------------------------------------------------------------------------------------------------------------------------------------------------------------------------------------------------------------------------------------------------------------------------------------------------------------------------------------------------------------------------------------------------------------------------------------------------------------------------------------------------------------------------------------------------------------------------------------------------------------------------------------------------------------------------------------------------------------------------------------------------------------------------------------------------------------------------------------------------------------------------------------------------------------------------------------------------------------------------------------------------------------------------------------------------------------------------------------------------------------------------------------------------------------------------------------------------------------------------------------------------------------------------------------------------------------------------------------------------------------------------------------------------------------------------------------------------------------------------------------------------------------------------------------------------------------------------------------------------------------------------------------------------------------------------------------------------------------------------------------------------------------------------------------------------------------------------------------------------------------------------------------------------------------------------------------------------------------------------------------------------------------------------------------------------------------------------------------------------------------------------------|-----------|----------|--------|----|------------|------------|---------------------------------------------------------------------------------------------------------------------------|-------------------------------------------------------------------------------------------------------------------------|---------|----------|-------|--------|----|--------------------|
|                                                                                                                                                                                                                                                                                                                                                                                                                                                                                                                                                                                                                                                                                                                                                                                                                                                                                                                                                                                                                                                                                                                                                                                                                                                                                                                                                                                                                                                                                                                                                                                                                                                                                                                                                                                                                                                                                                                                                                                                                                                                                                                                                    |           | 12       | 13     | 14 | 15         | 1 10       | <u>6</u>                                                                                                                  | 17                                                                                                                      |         | 18       | 19    | I      | 20 |                    |
| 249.00 [9.80]     REAR VIEW                                                                                                                                                                                                                                                                                                                                                                                                                                                                                                                                                                                                                                                                                                                                                                                                                                                                                                                                                                                                                                                                                                                                                                                                                                                                                                                                                                                                                                                                                                                                                                                                                                                                                                                                                                                                                                                                                                                                                                                                                                                                                                                        |           |          |        |    |            |            |                                                                                                                           |                                                                                                                         |         |          |       |        |    | A                  |
| 249.00 [9.80]     REAR VIEW                                                                                                                                                                                                                                                                                                                                                                                                                                                                                                                                                                                                                                                                                                                                                                                                                                                                                                                                                                                                                                                                                                                                                                                                                                                                                                                                                                                                                                                                                                                                                                                                                                                                                                                                                                                                                                                                                                                                                                                                                                                                                                                        |           |          |        |    |            |            |                                                                                                                           |                                                                                                                         |         |          |       |        |    |                    |
| 249.00 [9.80]     REAR VIEW                                                                                                                                                                                                                                                                                                                                                                                                                                                                                                                                                                                                                                                                                                                                                                                                                                                                                                                                                                                                                                                                                                                                                                                                                                                                                                                                                                                                                                                                                                                                                                                                                                                                                                                                                                                                                                                                                                                                                                                                                                                                                                                        |           |          |        |    |            |            |                                                                                                                           |                                                                                                                         |         |          |       |        |    |                    |
| REAR VIEW                                                                                                                                                                                                                                                                                                                                                                                                                                                                                                                                                                                                                                                                                                                                                                                                                                                                                                                                                                                                                                                                                                                                                                                                                                                                                                                                                                                                                                                                                                                                                                                                                                                                                                                                                                                                                                                                                                                                                                                                                                                                                                                                          |           |          |        |    |            |            |                                                                                                                           |                                                                                                                         |         |          |       |        |    | В                  |
| REAR VIEW                                                                                                                                                                                                                                                                                                                                                                                                                                                                                                                                                                                                                                                                                                                                                                                                                                                                                                                                                                                                                                                                                                                                                                                                                                                                                                                                                                                                                                                                                                                                                                                                                                                                                                                                                                                                                                                                                                                                                                                                                                                                                                                                          |           | 2        |        |    |            |            |                                                                                                                           |                                                                                                                         |         |          |       |        |    | -                  |
| REAR VIEW                                                                                                                                                                                                                                                                                                                                                                                                                                                                                                                                                                                                                                                                                                                                                                                                                                                                                                                                                                                                                                                                                                                                                                                                                                                                                                                                                                                                                                                                                                                                                                                                                                                                                                                                                                                                                                                                                                                                                                                                                                                                                                                                          |           | [1.7]    |        |    |            |            | _                                                                                                                         | _                                                                                                                       |         |          |       |        |    | с                  |
| REAR VIEW                                                                                                                                                                                                                                                                                                                                                                                                                                                                                                                                                                                                                                                                                                                                                                                                                                                                                                                                                                                                                                                                                                                                                                                                                                                                                                                                                                                                                                                                                                                                                                                                                                                                                                                                                                                                                                                                                                                                                                                                                                                                                                                                          |           | H3.60    |        |    |            | - 24       | 49.00 9                                                                                                                   | 80                                                                                                                      |         |          |       |        |    |                    |
|                                                                                                                                                                                                                                                                                                                                                                                                                                                                                                                                                                                                                                                                                                                                                                                                                                                                                                                                                                                                                                                                                                                                                                                                                                                                                                                                                                                                                                                                                                                                                                                                                                                                                                                                                                                                                                                                                                                                                                                                                                                                                                                                                    | 7         |          |        | 1  | 0          |            |                                                                                                                           | 0. ää                                                                                                                   |         | O        |       |        |    |                    |
| Customer and the set of the set o                     |           |          |        |    | 0 🖪 👘      |            |                                                                                                                           | 0''' ¥.¥.                                                                                                               |         | <u> </u> |       |        |    | D                  |
| Customer and the set of the set o                     |           |          |        |    |            |            |                                                                                                                           |                                                                                                                         |         |          |       |        |    |                    |
| Customer and the set of the set o                     |           |          |        |    |            | R          | EAR VIE                                                                                                                   | W                                                                                                                       |         |          |       |        |    |                    |
| Image: Contract of the second seco                                      |           |          |        |    |            |            |                                                                                                                           |                                                                                                                         |         |          |       |        |    | E                  |
| Image: Contract of the second seco                                      |           |          |        |    |            |            |                                                                                                                           |                                                                                                                         |         |          |       |        |    | $\left  - \right $ |
| Image: Contract of the second seco                                      |           |          |        |    |            |            |                                                                                                                           |                                                                                                                         |         |          |       |        |    | F                  |
| Image: Contract of the second seco                                                    |           |          |        |    |            |            |                                                                                                                           |                                                                                                                         |         |          |       |        |    |                    |
| Image: Contract of the second seco                                                    |           |          |        |    |            |            |                                                                                                                           |                                                                                                                         |         |          |       |        |    | -                  |
| Image: Sector                                      |           |          |        |    |            |            |                                                                                                                           |                                                                                                                         |         |          |       |        |    | G                  |
| Image: Sector                                      |           |          | $\sim$ |    | _          |            |                                                                                                                           |                                                                                                                         |         |          |       |        |    |                    |
| Image: Sector                                      |           |          |        |    | <i>°</i> 0 |            |                                                                                                                           |                                                                                                                         |         |          |       |        |    |                    |
| Image: Sector                                      |           |          |        |    | X          |            |                                                                                                                           |                                                                                                                         |         |          |       |        |    | Н                  |
| Image: Solution of the solution                                                    | $\bowtie$ |          |        |    |            |            |                                                                                                                           |                                                                                                                         |         |          |       |        |    | -                  |
| Image: Solution of the solution                                                    | •         |          |        |    |            |            |                                                                                                                           |                                                                                                                         |         |          |       |        |    | 1                  |
| Image: Second point of the se                                      |           | <u> </u> |        |    |            |            |                                                                                                                           |                                                                                                                         | 3       |          |       |        |    |                    |
| Image: Sector and a sector                                                    |           |          | · ·    |    |            |            | //                                                                                                                        |                                                                                                                         |         |          |       |        |    | F                  |
| Image: State of the state                                                     |           |          |        |    |            |            |                                                                                                                           |                                                                                                                         |         | ~        |       |        |    | l                  |
| THS WORK CONTAILS INFORMATION THAT   SCHEREMENTAL ARE ORDERATED   SCHEREMENTAL ARE ORDERATED   DULLED TO A TIME DATE OF THE SCHEREMENT OF THE SCHEREMEN                                                                                                                    |           |          |        |    |            |            |                                                                                                                           |                                                                                                                         |         |          |       |        |    |                    |
| THS WORK CONTAILS INFORMATION THAT   SCHEREMENTAL ARE ORDERATED   SCHEREMENTAL ARE ORDERATED   DULLED TO A TIME DATE OF THE SCHEREMENT OF THE SCHEREMEN                                                                                                                    |           |          |        |    | 0          |            |                                                                                                                           | ~                                                                                                                       |         | ×        |       |        |    |                    |
| THS WORK CONTAILS INFORMATION THAT   SCHEREMENTAL ARE ORDERATED   SCHEREMENTAL ARE ORDERATED   DULLED TO A TIME DATE OF THE SCHEREMENT OF THE SCHEREMEN                                                                                                                    |           |          |        |    |            | <b>ا</b> . |                                                                                                                           |                                                                                                                         |         |          |       |        |    | K                  |
| Interview contrains percentinity into the perpendition inthe perpendition into the perpendition into the perpenditi                                      |           |          |        |    |            | ~          | <u>\</u> •                                                                                                                |                                                                                                                         |         |          |       |        |    | $\left  - \right $ |
| UNDUITFOLLED COPIES OF THIS WORK ARE<br>COMPUTED LED COPIES OF THIS WORK ARE<br>COMPUTED LED COPIES OF THIS WORK ARE<br>CHARLED TO REVISION CONTROL<br>UNLESS OTHERWISE SPECIFIED<br>ALL DIMENSIONS ARE IN MM [INCH]<br>UNLESS OTHERWISE SPECIFIED<br>ALL DIMENSIONS ARE IN MM [INCH]<br>THIRD ANGLE PROJECTION<br>SIZE SCALE<br>AO<br>1:2<br>1 OF 1                                                                                                                                                                                                                                                                                                                                                                                                                                                                                                                                                                                                                                                                                                                                                                                                                                                                                                                                                                                                                                                                                                                                                                                                                                                                                                                                                                                                                                                                                                                                                                                                                                                                                                                                                                                               |           |          |        |    |            |            |                                                                                                                           | <u>)</u>                                                                                                                |         |          |       |        |    | L                  |
| UNDUITFOLLED COPIES OF THIS WORK ARE<br>COMPUTED LED COPIES OF THIS WORK ARE<br>COMPUTED LED COPIES OF THIS WORK ARE<br>CHARLED TO REVISION CONTROL<br>UNLESS OTHERWISE SPECIFIED<br>ALL DIMENSIONS ARE IN MM [INCH]<br>UNLESS OTHERWISE SPECIFIED<br>ALL DIMENSIONS ARE IN MM [INCH]<br>THIRD ANGLE PROJECTION<br>SIZE SCALE<br>AO<br>1:2<br>1 OF 1                                                                                                                                                                                                                                                                                                                                                                                                                                                                                                                                                                                                                                                                                                                                                                                                                                                                                                                                                                                                                                                                                                                                                                                                                                                                                                                                                                                                                                                                                                                                                                                                                                                                                                                                                                                               |           |          |        |    |            |            |                                                                                                                           |                                                                                                                         |         |          |       |        |    |                    |
| UNDUITFOLLED COPIES OF THIS WORK ARE<br>COMPUTED LED COPIES OF THIS WORK ARE<br>COMPUTED LED COPIES OF THIS WORK ARE<br>CHARLED TO REVISION CONTROL<br>UNLESS OTHERWISE SPECIFIED<br>ALL DIMENSIONS ARE IN MM [INCH]<br>UNLESS OTHERWISE SPECIFIED<br>ALL DIMENSIONS ARE IN MM [INCH]<br>THIRD ANGLE PROJECTION<br>SIZE SCALE<br>AO<br>1:2<br>1 OF 1                                                                                                                                                                                                                                                                                                                                                                                                                                                                                                                                                                                                                                                                                                                                                                                                                                                                                                                                                                                                                                                                                                                                                                                                                                                                                                                                                                                                                                                                                                                                                                                                                                                                                                                                                                                               |           |          |        |    |            |            | THIS WORK CONTAIN                                                                                                         | IS INFORMATION THAT<br>D PROPRIETARY TO                                                                                 |         | <b>^</b> |       |        |    | -+                 |
| UNDUITFOLLED COPIES OF THIS WORK ARE<br>COMPUTED LED COPIES OF THIS WORK ARE<br>COMPUTED LED COPIES OF THIS WORK ARE<br>CHARLED TO REVISION CONTROL<br>UNLESS OTHERWISE SPECIFIED<br>ALL DIMENSIONS ARE IN MM [INCH]<br>UNLESS OTHERWISE SPECIFIED<br>ALL DIMENSIONS ARE IN MM [INCH]<br>THIRD ANGLE PROJECTION<br>SIZE SCALE<br>AO<br>1:2<br>1 OF 1                                                                                                                                                                                                                                                                                                                                                                                                                                                                                                                                                                                                                                                                                                                                                                                                                                                                                                                                                                                                                                                                                                                                                                                                                                                                                                                                                                                                                                                                                                                                                                                                                                                                                                                                                                                               |           |          |        |    |            |            | EPIPHAN SYSTEMS II<br>DOCUMENT MAY BE<br>DIVULGED TO A THIR<br>TRANSMITTED IN AN<br>MEANS WITHOUT TH<br>CONSENT OF EPIPHA | NC. NO PART OF THIS<br>JSED, REPRODUCED,<br>D PARTY, OR<br>Y FORM OR BY ANY<br>E PRIOR WRITTEN<br>IN SYSTEMS INC. ©2019 | TITLE   |          |       |        | eo | м                  |
| UNLESS OTHERWISE SPECIFIED<br>ALL DIMENSIONS ARE IN MM (INCH]<br>THIRD ANGLE PROJECTION DESIGNER APPROVAL ISSUE 1<br>SIZE SCALE ADDRESSIONER ADDRESSIONER APPROVAL ISSUE 1<br>SIZE SCALE ADDRESSIONER ADDRE |           |          |        |    |            |            |                                                                                                                           |                                                                                                                         |         | CUSTO    | MER D | RAWING | G  |                    |
| AO 1:2 1 OF 1                                                                                                                                                                                                                                                                                                                                                                                                                                                                                                                                                                                                                                                                                                                                                                                                                                                                                                                                                                                                                                                                                                                                                                                                                                                                                                                                                                                                                                                                                                                                                                                                                                                                                                                                                                                                                                                                                                                                                                                                                                                                                                                                      |           |          |        |    |            |            |                                                                                                                           |                                                                                                                         |         |          |       |        |    |                    |
|                                                                                                                                                                                                                                                                                                                                                                                                                                                                                                                                                                                                                                                                                                                                                                                                                                                                                                                                                                                                                                                                                                                                                                                                                                                                                                                                                                                                                                                                                                                                                                                                                                                                                                                                                                                                                                                                                                                                                                                                                                                                                                                                                    |           |          |        |    |            |            | (÷                                                                                                                        | )                                                                                                                       | SIZE SC | CALE     |       | ET     | 1  | N                  |
|                                                                                                                                                                                                                                                                                                                                                                                                                                                                                                                                                                                                                                                                                                                                                                                                                                                                                                                                                                                                                                                                                                                                                                                                                                                                                                                                                                                                                                                                                                                                                                                                                                                                                                                                                                                                                                                                                                                                                                                                                                                                                                                                                    |           | 12       | 1 13   | 14 | 1 15       | 1 16       | 5                                                                                                                         | 17                                                                                                                      |         |          | 19    | 1      |    |                    |