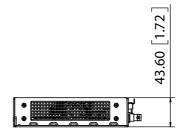

FRONT VIEW

SIDE VIEW

BOTTOM VIEW

|                                                                                                                                                                                                                                                                                                                                                                                                                                                                                                                                                                                                                                                                                                                                                                                                                                                                                                                                                                                                                                                                                                                                                                                                                                                                                                                                                                                                                                                                                                                                                                                                                                                                                                                                                                                                                                                                                                                                                                                                                                                                                                                                                    |           |          |        |    |            |            | -                                                                                                                         |                                                                                                                         |         |          |       |        |    |                    |
|----------------------------------------------------------------------------------------------------------------------------------------------------------------------------------------------------------------------------------------------------------------------------------------------------------------------------------------------------------------------------------------------------------------------------------------------------------------------------------------------------------------------------------------------------------------------------------------------------------------------------------------------------------------------------------------------------------------------------------------------------------------------------------------------------------------------------------------------------------------------------------------------------------------------------------------------------------------------------------------------------------------------------------------------------------------------------------------------------------------------------------------------------------------------------------------------------------------------------------------------------------------------------------------------------------------------------------------------------------------------------------------------------------------------------------------------------------------------------------------------------------------------------------------------------------------------------------------------------------------------------------------------------------------------------------------------------------------------------------------------------------------------------------------------------------------------------------------------------------------------------------------------------------------------------------------------------------------------------------------------------------------------------------------------------------------------------------------------------------------------------------------------------|-----------|----------|--------|----|------------|------------|---------------------------------------------------------------------------------------------------------------------------|-------------------------------------------------------------------------------------------------------------------------|---------|----------|-------|--------|----|--------------------|
|                                                                                                                                                                                                                                                                                                                                                                                                                                                                                                                                                                                                                                                                                                                                                                                                                                                                                                                                                                                                                                                                                                                                                                                                                                                                                                                                                                                                                                                                                                                                                                                                                                                                                                                                                                                                                                                                                                                                                                                                                                                                                                                                                    |           | 12       | 13     | 14 | 15         | 1 10       | <u>6</u>                                                                                                                  | 17                                                                                                                      |         | 18       | 19    | I      | 20 |                    |
| 249.00 [9.80]     REAR VIEW                                                                                                                                                                                                                                                                                                                                                                                                                                                                                                                                                                                                                                                                                                                                                                                                                                                                                                                                                                                                                                                                                                                                                                                                                                                                                                                                                                                                                                                                                                                                                                                                                                                                                                                                                                                                                                                                                                                                                                                                                                                                                                                        |           |          |        |    |            |            |                                                                                                                           |                                                                                                                         |         |          |       |        |    | A                  |
| 249.00 [9.80]     REAR VIEW                                                                                                                                                                                                                                                                                                                                                                                                                                                                                                                                                                                                                                                                                                                                                                                                                                                                                                                                                                                                                                                                                                                                                                                                                                                                                                                                                                                                                                                                                                                                                                                                                                                                                                                                                                                                                                                                                                                                                                                                                                                                                                                        |           |          |        |    |            |            |                                                                                                                           |                                                                                                                         |         |          |       |        |    |                    |
| 249.00 [9.80]     REAR VIEW                                                                                                                                                                                                                                                                                                                                                                                                                                                                                                                                                                                                                                                                                                                                                                                                                                                                                                                                                                                                                                                                                                                                                                                                                                                                                                                                                                                                                                                                                                                                                                                                                                                                                                                                                                                                                                                                                                                                                                                                                                                                                                                        |           |          |        |    |            |            |                                                                                                                           |                                                                                                                         |         |          |       |        |    |                    |
| REAR VIEW                                                                                                                                                                                                                                                                                                                                                                                                                                                                                                                                                                                                                                                                                                                                                                                                                                                                                                                                                                                                                                                                                                                                                                                                                                                                                                                                                                                                                                                                                                                                                                                                                                                                                                                                                                                                                                                                                                                                                                                                                                                                                                                                          |           |          |        |    |            |            |                                                                                                                           |                                                                                                                         |         |          |       |        |    | В                  |
| REAR VIEW                                                                                                                                                                                                                                                                                                                                                                                                                                                                                                                                                                                                                                                                                                                                                                                                                                                                                                                                                                                                                                                                                                                                                                                                                                                                                                                                                                                                                                                                                                                                                                                                                                                                                                                                                                                                                                                                                                                                                                                                                                                                                                                                          |           | 2        |        |    |            |            |                                                                                                                           |                                                                                                                         |         |          |       |        |    | -                  |
| REAR VIEW                                                                                                                                                                                                                                                                                                                                                                                                                                                                                                                                                                                                                                                                                                                                                                                                                                                                                                                                                                                                                                                                                                                                                                                                                                                                                                                                                                                                                                                                                                                                                                                                                                                                                                                                                                                                                                                                                                                                                                                                                                                                                                                                          |           | [1.7]    |        |    |            |            | _                                                                                                                         | _                                                                                                                       |         |          |       |        |    | с                  |
| REAR VIEW                                                                                                                                                                                                                                                                                                                                                                                                                                                                                                                                                                                                                                                                                                                                                                                                                                                                                                                                                                                                                                                                                                                                                                                                                                                                                                                                                                                                                                                                                                                                                                                                                                                                                                                                                                                                                                                                                                                                                                                                                                                                                                                                          |           | H3.60    |        |    |            | - 24       | 49.00 9                                                                                                                   | 80                                                                                                                      |         |          |       |        |    |                    |
|                                                                                                                                                                                                                                                                                                                                                                                                                                                                                                                                                                                                                                                                                                                                                                                                                                                                                                                                                                                                                                                                                                                                                                                                                                                                                                                                                                                                                                                                                                                                                                                                                                                                                                                                                                                                                                                                                                                                                                                                                                                                                                                                                    | 7         |          |        | 1  | 0          |            |                                                                                                                           | 0. ää                                                                                                                   |         | O        |       |        |    |                    |
| Customer and the set of the set o                     |           |          |        |    | 0 🖪 👘      |            |                                                                                                                           | 0''' ¥.¥.                                                                                                               |         | <u> </u> |       |        |    | D                  |
| Customer and the set of the set o                     |           |          |        |    |            |            |                                                                                                                           |                                                                                                                         |         |          |       |        |    |                    |
| Customer and the set of the set o                     |           |          |        |    |            | R          | EAR VIE                                                                                                                   | W                                                                                                                       |         |          |       |        |    |                    |
| Image: Contract of the second seco                                      |           |          |        |    |            |            |                                                                                                                           |                                                                                                                         |         |          |       |        |    | E                  |
| Image: Contract of the second seco                                      |           |          |        |    |            |            |                                                                                                                           |                                                                                                                         |         |          |       |        |    | $\left  - \right $ |
| Image: Contract of the second seco                                      |           |          |        |    |            |            |                                                                                                                           |                                                                                                                         |         |          |       |        |    | F                  |
| Image: Contract of the second seco                                                    |           |          |        |    |            |            |                                                                                                                           |                                                                                                                         |         |          |       |        |    |                    |
| Image: Contract of the second seco                                                    |           |          |        |    |            |            |                                                                                                                           |                                                                                                                         |         |          |       |        |    | -                  |
| Image: Sector                                      |           |          |        |    |            |            |                                                                                                                           |                                                                                                                         |         |          |       |        |    | G                  |
| Image: Sector                                      |           |          | $\sim$ |    | _          |            |                                                                                                                           |                                                                                                                         |         |          |       |        |    |                    |
| Image: Sector                                      |           |          |        |    | <i>°</i> 0 |            |                                                                                                                           |                                                                                                                         |         |          |       |        |    |                    |
| Image: Sector                                      |           |          |        |    | X          |            |                                                                                                                           |                                                                                                                         |         |          |       |        |    | Н                  |
| Image: Solution of the solution                                                    | $\bowtie$ |          |        |    |            |            |                                                                                                                           |                                                                                                                         |         |          |       |        |    | -                  |
| Image: Solution of the solution                                                    | •         |          |        |    |            |            |                                                                                                                           |                                                                                                                         |         |          |       |        |    | 1                  |
| Image: Second point of the se                                      |           | <u> </u> |        |    |            |            |                                                                                                                           |                                                                                                                         | 3       |          |       |        |    |                    |
| Image: Sector and a sector                                                    |           |          | · ·    |    |            |            | //                                                                                                                        |                                                                                                                         |         |          |       |        |    | F                  |
| Image: State of the state                                                     |           |          |        |    |            |            |                                                                                                                           |                                                                                                                         |         | ~        |       |        |    | l                  |
| THS WORK CONTAILS INFORMATION THAT   SCHEREMENTAL ARE ORDERATED   SCHEREMENTAL ARE ORDERATED   DULLED TO A TIME DATE OF THE SCHEREMENT OF THE SCHEREMEN                                                                                                                    |           |          |        |    |            |            |                                                                                                                           |                                                                                                                         |         |          |       |        |    |                    |
| THS WORK CONTAILS INFORMATION THAT   SCHEREMENTAL ARE ORDERATED   SCHEREMENTAL ARE ORDERATED   DULLED TO A TIME DATE OF THE SCHEREMENT OF THE SCHEREMEN                                                                                                                    |           |          |        |    | 0          |            |                                                                                                                           | ~                                                                                                                       |         | ×        |       |        |    |                    |
| THS WORK CONTAILS INFORMATION THAT   SCHEREMENTAL ARE ORDERATED   SCHEREMENTAL ARE ORDERATED   DULLED TO A TIME DATE OF THE SCHEREMENT OF THE SCHEREMEN                                                                                                                    |           |          |        |    |            | <b>ا</b> . |                                                                                                                           |                                                                                                                         |         |          |       |        |    | K                  |
| Interview contrains percentinity into the perpendition inthe perpendition into the perpendition into the perpenditi                                      |           |          |        |    |            | ~          | <u>\</u> •                                                                                                                |                                                                                                                         |         |          |       |        |    | $\left  - \right $ |
| UNDUITFOLLED COPIES OF THIS WORK ARE<br>COMPUTED LED COPIES OF THIS WORK ARE<br>COMPUTED LED COPIES OF THIS WORK ARE<br>CHARLED TO REVISION CONTROL<br>UNLESS OTHERWISE SPECIFIED<br>ALL DIMENSIONS ARE IN MM [INCH]<br>UNLESS OTHERWISE SPECIFIED<br>ALL DIMENSIONS ARE IN MM [INCH]<br>THIRD ANGLE PROJECTION<br>SIZE SCALE<br>AO<br>1:2<br>1 OF 1                                                                                                                                                                                                                                                                                                                                                                                                                                                                                                                                                                                                                                                                                                                                                                                                                                                                                                                                                                                                                                                                                                                                                                                                                                                                                                                                                                                                                                                                                                                                                                                                                                                                                                                                                                                               |           |          |        |    |            |            |                                                                                                                           | <u>)</u>                                                                                                                |         |          |       |        |    | L                  |
| UNDUITFOLLED COPIES OF THIS WORK ARE<br>COMPUTED LED COPIES OF THIS WORK ARE<br>COMPUTED LED COPIES OF THIS WORK ARE<br>CHARLED TO REVISION CONTROL<br>UNLESS OTHERWISE SPECIFIED<br>ALL DIMENSIONS ARE IN MM [INCH]<br>UNLESS OTHERWISE SPECIFIED<br>ALL DIMENSIONS ARE IN MM [INCH]<br>THIRD ANGLE PROJECTION<br>SIZE SCALE<br>AO<br>1:2<br>1 OF 1                                                                                                                                                                                                                                                                                                                                                                                                                                                                                                                                                                                                                                                                                                                                                                                                                                                                                                                                                                                                                                                                                                                                                                                                                                                                                                                                                                                                                                                                                                                                                                                                                                                                                                                                                                                               |           |          |        |    |            |            |                                                                                                                           |                                                                                                                         |         |          |       |        |    |                    |
| UNDUITFOLLED COPIES OF THIS WORK ARE<br>COMPUTED LED COPIES OF THIS WORK ARE<br>COMPUTED LED COPIES OF THIS WORK ARE<br>CHARLED TO REVISION CONTROL<br>UNLESS OTHERWISE SPECIFIED<br>ALL DIMENSIONS ARE IN MM [INCH]<br>UNLESS OTHERWISE SPECIFIED<br>ALL DIMENSIONS ARE IN MM [INCH]<br>THIRD ANGLE PROJECTION<br>SIZE SCALE<br>AO<br>1:2<br>1 OF 1                                                                                                                                                                                                                                                                                                                                                                                                                                                                                                                                                                                                                                                                                                                                                                                                                                                                                                                                                                                                                                                                                                                                                                                                                                                                                                                                                                                                                                                                                                                                                                                                                                                                                                                                                                                               |           |          |        |    |            |            | THIS WORK CONTAIN                                                                                                         | IS INFORMATION THAT<br>D PROPRIETARY TO                                                                                 |         | <b>^</b> |       |        |    | -+                 |
| UNDUITFOLLED COPIES OF THIS WORK ARE<br>COMPUTED LED COPIES OF THIS WORK ARE<br>COMPUTED LED COPIES OF THIS WORK ARE<br>CHARLED TO REVISION CONTROL<br>UNLESS OTHERWISE SPECIFIED<br>ALL DIMENSIONS ARE IN MM [INCH]<br>UNLESS OTHERWISE SPECIFIED<br>ALL DIMENSIONS ARE IN MM [INCH]<br>THIRD ANGLE PROJECTION<br>SIZE SCALE<br>AO<br>1:2<br>1 OF 1                                                                                                                                                                                                                                                                                                                                                                                                                                                                                                                                                                                                                                                                                                                                                                                                                                                                                                                                                                                                                                                                                                                                                                                                                                                                                                                                                                                                                                                                                                                                                                                                                                                                                                                                                                                               |           |          |        |    |            |            | EPIPHAN SYSTEMS II<br>DOCUMENT MAY BE<br>DIVULGED TO A THIR<br>TRANSMITTED IN AN<br>MEANS WITHOUT TH<br>CONSENT OF EPIPHA | NC. NO PART OF THIS<br>JSED, REPRODUCED,<br>D PARTY, OR<br>Y FORM OR BY ANY<br>E PRIOR WRITTEN<br>IN SYSTEMS INC. ©2019 | TITLE   |          |       |        | eo | м                  |
| UNLESS OTHERWISE SPECIFIED<br>ALL DIMENSIONS ARE IN MM (INCH]<br>THIRD ANGLE PROJECTION DESIGNER APPROVAL ISSUE 1<br>SIZE SCALE ADDRESSIONER ADDRESSIONER APPROVAL ISSUE 1<br>SIZE SCALE ADDRESSIONER ADDRE |           |          |        |    |            |            |                                                                                                                           |                                                                                                                         |         | CUSTO    | MER D | RAWING | G  |                    |
| AO 1:2 1 OF 1                                                                                                                                                                                                                                                                                                                                                                                                                                                                                                                                                                                                                                                                                                                                                                                                                                                                                                                                                                                                                                                                                                                                                                                                                                                                                                                                                                                                                                                                                                                                                                                                                                                                                                                                                                                                                                                                                                                                                                                                                                                                                                                                      |           |          |        |    |            |            |                                                                                                                           |                                                                                                                         |         |          |       |        |    |                    |
|                                                                                                                                                                                                                                                                                                                                                                                                                                                                                                                                                                                                                                                                                                                                                                                                                                                                                                                                                                                                                                                                                                                                                                                                                                                                                                                                                                                                                                                                                                                                                                                                                                                                                                                                                                                                                                                                                                                                                                                                                                                                                                                                                    |           |          |        |    |            |            | (÷                                                                                                                        | )                                                                                                                       | SIZE SC | CALE     |       | ET     | 1  | N                  |
|                                                                                                                                                                                                                                                                                                                                                                                                                                                                                                                                                                                                                                                                                                                                                                                                                                                                                                                                                                                                                                                                                                                                                                                                                                                                                                                                                                                                                                                                                                                                                                                                                                                                                                                                                                                                                                                                                                                                                                                                                                                                                                                                                    |           | 12       | 1 13   | 14 | 1 15       | 1 16       | 5                                                                                                                         | 17                                                                                                                      |         |          | 19    | 1      |    |                    |