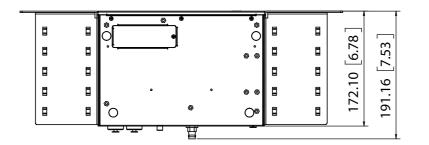

FRONT VIEW

SIDE VIEW

BOTTOM VIEW

|                                                                                                                                                                                                                                                                                                                                                                                                                                                                                                                                                                                                                                                                                                                                                                                                                                                                                                                                                                                                                                                                                                                                                                                                                                                                                                                                                                                                                                                                                                                                                                                                                                                                                                                                                                                                                                                                                                                                                                                                                                                                                                                                                    |           |          |        |    |            |            | -                                                                                                                         |                                                                                                                         |         |          |       |        |    |                    |
|----------------------------------------------------------------------------------------------------------------------------------------------------------------------------------------------------------------------------------------------------------------------------------------------------------------------------------------------------------------------------------------------------------------------------------------------------------------------------------------------------------------------------------------------------------------------------------------------------------------------------------------------------------------------------------------------------------------------------------------------------------------------------------------------------------------------------------------------------------------------------------------------------------------------------------------------------------------------------------------------------------------------------------------------------------------------------------------------------------------------------------------------------------------------------------------------------------------------------------------------------------------------------------------------------------------------------------------------------------------------------------------------------------------------------------------------------------------------------------------------------------------------------------------------------------------------------------------------------------------------------------------------------------------------------------------------------------------------------------------------------------------------------------------------------------------------------------------------------------------------------------------------------------------------------------------------------------------------------------------------------------------------------------------------------------------------------------------------------------------------------------------------------|-----------|----------|--------|----|------------|------------|---------------------------------------------------------------------------------------------------------------------------|-------------------------------------------------------------------------------------------------------------------------|---------|----------|-------|--------|----|--------------------|
|                                                                                                                                                                                                                                                                                                                                                                                                                                                                                                                                                                                                                                                                                                                                                                                                                                                                                                                                                                                                                                                                                                                                                                                                                                                                                                                                                                                                                                                                                                                                                                                                                                                                                                                                                                                                                                                                                                                                                                                                                                                                                                                                                    |           | 12       | 13     | 14 | 15         | 1 10       | <u>6</u>                                                                                                                  | 17                                                                                                                      |         | 18       | 19    | I      | 20 |                    |
| 249.00 [9.80]     REAR VIEW                                                                                                                                                                                                                                                                                                                                                                                                                                                                                                                                                                                                                                                                                                                                                                                                                                                                                                                                                                                                                                                                                                                                                                                                                                                                                                                                                                                                                                                                                                                                                                                                                                                                                                                                                                                                                                                                                                                                                                                                                                                                                                                        |           |          |        |    |            |            |                                                                                                                           |                                                                                                                         |         |          |       |        |    | A                  |
| 249.00 [9.80]     REAR VIEW                                                                                                                                                                                                                                                                                                                                                                                                                                                                                                                                                                                                                                                                                                                                                                                                                                                                                                                                                                                                                                                                                                                                                                                                                                                                                                                                                                                                                                                                                                                                                                                                                                                                                                                                                                                                                                                                                                                                                                                                                                                                                                                        |           |          |        |    |            |            |                                                                                                                           |                                                                                                                         |         |          |       |        |    |                    |
| 249.00 [9.80]     REAR VIEW                                                                                                                                                                                                                                                                                                                                                                                                                                                                                                                                                                                                                                                                                                                                                                                                                                                                                                                                                                                                                                                                                                                                                                                                                                                                                                                                                                                                                                                                                                                                                                                                                                                                                                                                                                                                                                                                                                                                                                                                                                                                                                                        |           |          |        |    |            |            |                                                                                                                           |                                                                                                                         |         |          |       |        |    |                    |
| REAR VIEW                                                                                                                                                                                                                                                                                                                                                                                                                                                                                                                                                                                                                                                                                                                                                                                                                                                                                                                                                                                                                                                                                                                                                                                                                                                                                                                                                                                                                                                                                                                                                                                                                                                                                                                                                                                                                                                                                                                                                                                                                                                                                                                                          |           |          |        |    |            |            |                                                                                                                           |                                                                                                                         |         |          |       |        |    | В                  |
| REAR VIEW                                                                                                                                                                                                                                                                                                                                                                                                                                                                                                                                                                                                                                                                                                                                                                                                                                                                                                                                                                                                                                                                                                                                                                                                                                                                                                                                                                                                                                                                                                                                                                                                                                                                                                                                                                                                                                                                                                                                                                                                                                                                                                                                          |           | 2        |        |    |            |            |                                                                                                                           |                                                                                                                         |         |          |       |        |    | -                  |
| REAR VIEW                                                                                                                                                                                                                                                                                                                                                                                                                                                                                                                                                                                                                                                                                                                                                                                                                                                                                                                                                                                                                                                                                                                                                                                                                                                                                                                                                                                                                                                                                                                                                                                                                                                                                                                                                                                                                                                                                                                                                                                                                                                                                                                                          |           | [1.7]    |        |    |            |            | _                                                                                                                         | _                                                                                                                       |         |          |       |        |    | с                  |
| REAR VIEW                                                                                                                                                                                                                                                                                                                                                                                                                                                                                                                                                                                                                                                                                                                                                                                                                                                                                                                                                                                                                                                                                                                                                                                                                                                                                                                                                                                                                                                                                                                                                                                                                                                                                                                                                                                                                                                                                                                                                                                                                                                                                                                                          |           | H3.60    |        |    |            | - 24       | 49.00 9                                                                                                                   | 80                                                                                                                      |         |          |       |        |    |                    |
|                                                                                                                                                                                                                                                                                                                                                                                                                                                                                                                                                                                                                                                                                                                                                                                                                                                                                                                                                                                                                                                                                                                                                                                                                                                                                                                                                                                                                                                                                                                                                                                                                                                                                                                                                                                                                                                                                                                                                                                                                                                                                                                                                    | 7         |          |        | 1  | 0          |            |                                                                                                                           | 0. ää                                                                                                                   |         | O        |       |        |    |                    |
| Customer and the set of the set o                     |           |          |        |    | 0 🖪 👘      |            |                                                                                                                           | 0''' ¥.¥.                                                                                                               |         | <u> </u> |       |        |    | D                  |
| Customer and the set of the set o                     |           |          |        |    |            |            |                                                                                                                           |                                                                                                                         |         |          |       |        |    |                    |
| Customer and the set of the set o                     |           |          |        |    |            | R          | EAR VIE                                                                                                                   | W                                                                                                                       |         |          |       |        |    |                    |
| Image: Contract of the second seco                                      |           |          |        |    |            |            |                                                                                                                           |                                                                                                                         |         |          |       |        |    | E                  |
| Image: Contract of the second seco                                      |           |          |        |    |            |            |                                                                                                                           |                                                                                                                         |         |          |       |        |    | $\left  - \right $ |
| Image: Contract of the second seco                                      |           |          |        |    |            |            |                                                                                                                           |                                                                                                                         |         |          |       |        |    | F                  |
| Image: Contract of the second seco                                                    |           |          |        |    |            |            |                                                                                                                           |                                                                                                                         |         |          |       |        |    |                    |
| Image: Contract of the second seco                                                    |           |          |        |    |            |            |                                                                                                                           |                                                                                                                         |         |          |       |        |    | -                  |
| Image: Sector                                      |           |          |        |    |            |            |                                                                                                                           |                                                                                                                         |         |          |       |        |    | G                  |
| Image: Sector                                      |           |          | $\sim$ |    | _          |            |                                                                                                                           |                                                                                                                         |         |          |       |        |    |                    |
| Image: Sector                                      |           |          |        |    | <i>°</i> 0 |            |                                                                                                                           |                                                                                                                         |         |          |       |        |    |                    |
| Image: Sector                                      |           |          |        |    | X          |            |                                                                                                                           |                                                                                                                         |         |          |       |        |    | Н                  |
| Image: Solution of the solution                                                    | $\bowtie$ |          |        |    |            |            |                                                                                                                           |                                                                                                                         |         |          |       |        |    | -                  |
| Image: Solution of the solution                                                    | •         |          |        |    |            |            |                                                                                                                           |                                                                                                                         |         |          |       |        |    | 1                  |
| Image: Second point of the se                                      |           | <u> </u> |        |    |            |            |                                                                                                                           |                                                                                                                         | 3       |          |       |        |    |                    |
| Image: Sector and a sector                                                    |           |          | · ·    |    |            |            | //                                                                                                                        |                                                                                                                         |         |          |       |        |    | F                  |
| Image: State of the state                                                     |           |          |        |    |            |            |                                                                                                                           |                                                                                                                         |         | ~        |       |        |    | l                  |
| THS WORK CONTAILS INFORMATION THAT   SCHEREMENTAL ARE ORDERATED   SCHEREMENTAL ARE ORDERATED   DULLED TO A TIME DATE OF THE SCHEREMENT OF THE SCHEREMEN                                                                                                                    |           |          |        |    |            |            |                                                                                                                           |                                                                                                                         |         |          |       |        |    |                    |
| THS WORK CONTAILS INFORMATION THAT   SCHEREMENTAL ARE ORDERATED   SCHEREMENTAL ARE ORDERATED   DULLED TO A TIME DATE OF THE SCHEREMENT OF THE SCHEREMEN                                                                                                                    |           |          |        |    | 0          |            |                                                                                                                           | ~                                                                                                                       |         | ×        |       |        |    |                    |
| THS WORK CONTAILS INFORMATION THAT   SCHEREMENTAL ARE ORDERATED   SCHEREMENTAL ARE ORDERATED   DULLED TO A TIME DATE OF THE SCHEREMENT OF THE SCHEREMEN                                                                                                                    |           |          |        |    |            | <b>ا</b> . |                                                                                                                           |                                                                                                                         |         |          |       |        |    | K                  |
| Interview contrains percentinity into the perpendition inthe perpendition into the perpendition into the perpenditi                                      |           |          |        |    |            | ~          | <u>\</u> •                                                                                                                |                                                                                                                         |         |          |       |        |    | $\left  - \right $ |
| UNDUITFOLLED COPIES OF THIS WORK ARE<br>COMPUTED LED COPIES OF THIS WORK ARE<br>COMPUTED LED COPIES OF THIS WORK ARE<br>CHARLED TO REVISION CONTROL<br>UNLESS OTHERWISE SPECIFIED<br>ALL DIMENSIONS ARE IN MM [INCH]<br>UNLESS OTHERWISE SPECIFIED<br>ALL DIMENSIONS ARE IN MM [INCH]<br>THIRD ANGLE PROJECTION<br>SIZE SCALE<br>AO<br>1:2<br>1 OF 1                                                                                                                                                                                                                                                                                                                                                                                                                                                                                                                                                                                                                                                                                                                                                                                                                                                                                                                                                                                                                                                                                                                                                                                                                                                                                                                                                                                                                                                                                                                                                                                                                                                                                                                                                                                               |           |          |        |    |            |            |                                                                                                                           | <u>)</u>                                                                                                                |         |          |       |        |    | L                  |
| UNDUITFOLLED COPIES OF THIS WORK ARE<br>COMPUTED LED COPIES OF THIS WORK ARE<br>COMPUTED LED COPIES OF THIS WORK ARE<br>CHARLED TO REVISION CONTROL<br>UNLESS OTHERWISE SPECIFIED<br>ALL DIMENSIONS ARE IN MM [INCH]<br>UNLESS OTHERWISE SPECIFIED<br>ALL DIMENSIONS ARE IN MM [INCH]<br>THIRD ANGLE PROJECTION<br>SIZE SCALE<br>AO<br>1:2<br>1 OF 1                                                                                                                                                                                                                                                                                                                                                                                                                                                                                                                                                                                                                                                                                                                                                                                                                                                                                                                                                                                                                                                                                                                                                                                                                                                                                                                                                                                                                                                                                                                                                                                                                                                                                                                                                                                               |           |          |        |    |            |            |                                                                                                                           |                                                                                                                         |         |          |       |        |    |                    |
| UNDUITFOLLED COPIES OF THIS WORK ARE<br>COMPUTED LED COPIES OF THIS WORK ARE<br>COMPUTED LED COPIES OF THIS WORK ARE<br>CHARLED TO REVISION CONTROL<br>UNLESS OTHERWISE SPECIFIED<br>ALL DIMENSIONS ARE IN MM [INCH]<br>UNLESS OTHERWISE SPECIFIED<br>ALL DIMENSIONS ARE IN MM [INCH]<br>THIRD ANGLE PROJECTION<br>SIZE SCALE<br>AO<br>1:2<br>1 OF 1                                                                                                                                                                                                                                                                                                                                                                                                                                                                                                                                                                                                                                                                                                                                                                                                                                                                                                                                                                                                                                                                                                                                                                                                                                                                                                                                                                                                                                                                                                                                                                                                                                                                                                                                                                                               |           |          |        |    |            |            | THIS WORK CONTAIN                                                                                                         | IS INFORMATION THAT<br>D PROPRIETARY TO                                                                                 |         | <b>^</b> |       |        |    | -+                 |
| UNDUITFOLLED COPIES OF THIS WORK ARE<br>COMPUTED LED COPIES OF THIS WORK ARE<br>COMPUTED LED COPIES OF THIS WORK ARE<br>CHARLED TO REVISION CONTROL<br>UNLESS OTHERWISE SPECIFIED<br>ALL DIMENSIONS ARE IN MM [INCH]<br>UNLESS OTHERWISE SPECIFIED<br>ALL DIMENSIONS ARE IN MM [INCH]<br>THIRD ANGLE PROJECTION<br>SIZE SCALE<br>AO<br>1:2<br>1 OF 1                                                                                                                                                                                                                                                                                                                                                                                                                                                                                                                                                                                                                                                                                                                                                                                                                                                                                                                                                                                                                                                                                                                                                                                                                                                                                                                                                                                                                                                                                                                                                                                                                                                                                                                                                                                               |           |          |        |    |            |            | EPIPHAN SYSTEMS II<br>DOCUMENT MAY BE<br>DIVULGED TO A THIR<br>TRANSMITTED IN AN<br>MEANS WITHOUT TH<br>CONSENT OF EPIPHA | NC. NO PART OF THIS<br>JSED, REPRODUCED,<br>D PARTY, OR<br>Y FORM OR BY ANY<br>E PRIOR WRITTEN<br>IN SYSTEMS INC. ©2019 | TITLE   |          |       |        | eo | м                  |
| UNLESS OTHERWISE SPECIFIED<br>ALL DIMENSIONS ARE IN MM (INCH]<br>THIRD ANGLE PROJECTION DESIGNER APPROVAL ISSUE 1<br>SIZE SCALE ADDRESSIONER ADDRESSIONER APPROVAL ISSUE 1<br>SIZE SCALE ADDRESSIONER ADDRE |           |          |        |    |            |            |                                                                                                                           |                                                                                                                         |         | CUSTO    | MER D | RAWING | G  |                    |
| AO 1:2 1 OF 1                                                                                                                                                                                                                                                                                                                                                                                                                                                                                                                                                                                                                                                                                                                                                                                                                                                                                                                                                                                                                                                                                                                                                                                                                                                                                                                                                                                                                                                                                                                                                                                                                                                                                                                                                                                                                                                                                                                                                                                                                                                                                                                                      |           |          |        |    |            |            |                                                                                                                           |                                                                                                                         |         |          |       |        |    |                    |
|                                                                                                                                                                                                                                                                                                                                                                                                                                                                                                                                                                                                                                                                                                                                                                                                                                                                                                                                                                                                                                                                                                                                                                                                                                                                                                                                                                                                                                                                                                                                                                                                                                                                                                                                                                                                                                                                                                                                                                                                                                                                                                                                                    |           |          |        |    |            |            | (÷                                                                                                                        | )                                                                                                                       | SIZE SC | CALE     |       | ET     | 1  | N                  |
|                                                                                                                                                                                                                                                                                                                                                                                                                                                                                                                                                                                                                                                                                                                                                                                                                                                                                                                                                                                                                                                                                                                                                                                                                                                                                                                                                                                                                                                                                                                                                                                                                                                                                                                                                                                                                                                                                                                                                                                                                                                                                                                                                    |           | 12       | 1 13   | 14 | 1 15       | 1 16       | 5                                                                                                                         | 17                                                                                                                      |         |          | 19    | 1      |    |                    |