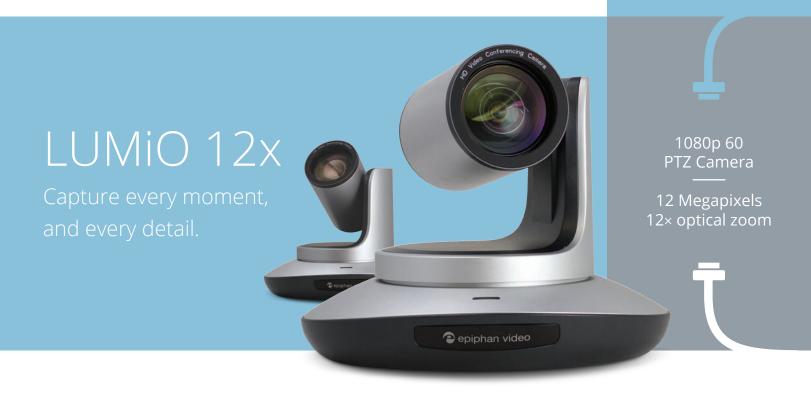

Capture the whole room in HD with 72.5° of wide angle coverage, or zoom in and see the finest details with 12× optical zoom.

Included IR remote control controls up to 4 cameras.

Pair with Pearl for a complete solution right out of the box.

| Video output     | Up to 1920×1080 at 60 fps<br>3G-SDI, DVI (HDMI™)    |
|------------------|-----------------------------------------------------|
| Sensor           | 1/2.3-type 12 MP CMOS sensor                        |
| Zoom             | 12× optical, 2× digital                             |
| Viewing angle    | 6.3° (tele) to 72.5° (wide)                         |
| Pan / tilt range | Pan from -170° to + 170°<br>Tilt from -35° to + 90° |
| Control          | IR remote (included)<br>RS-232 for VISCA, PELCO P/D |