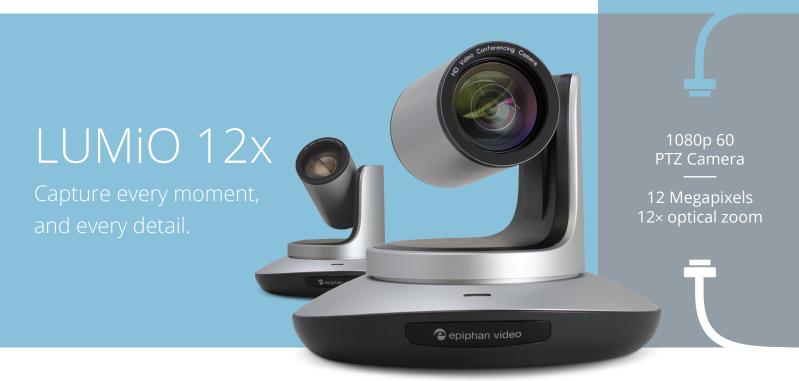

Capture the whole room in HD with 72.5° of wide angle coverage, or zoom in and see the finest details with 12× optical zoom.

Included IR remote control controls up to 4 cameras.

Pair with Pearl-2 for a complete solution right out of the box.

| Video output     | Up to 1920×1080 at 60 fps<br>3G-SDI, DVI (HDMI™)    |
|------------------|-----------------------------------------------------|
| Sensor           | 1/2.3-type 12 MP CMOS sensor                        |
| Zoom             | 12× optical, 2× digital                             |
| Viewing angle    | 6.3° (tele) to 72.5° (wide)                         |
| Pan / tilt range | Pan from -170° to + 170°<br>Tilt from -35° to + 90° |
| Control          | IR remote (included)<br>RS-232 for VISCA, PELCO P/D |