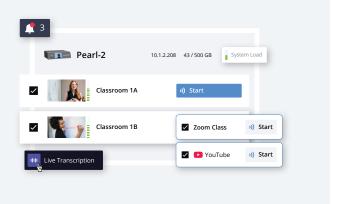

# Monitor and control events in the cloud

Epiphan Cloud lets you conveniently review scheduled Kaltura events, check the status of integrated encoders, and start, stop, or extend ongoing events.

epiphan.com/cloud