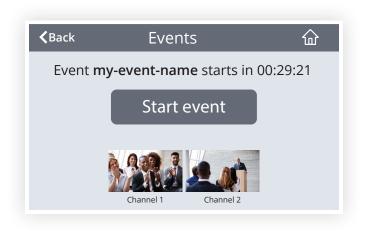

## At-a-glance verification

Pearl's built-in screen will show when an event is underway and a countdown for the next upcoming event. To see a full list of scheduled events, simply hop into Pearl's intuitive UI.

# Easy event and production management

Pearl systems automatically push scheduled recordings to the correct folder on Kaltura, saving administration time after events. For ad hoc recordings, users can authenticate to Kaltura right from Pearl's built-in screen to enable automatic file uploading.