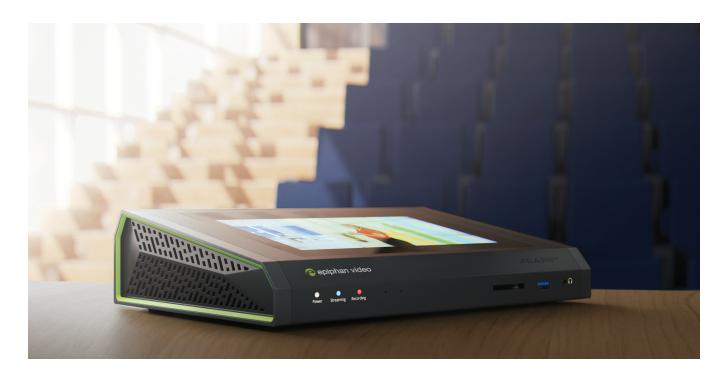

#### **Built-in screen**

Authenticate to Kaltura right from the device. Preview and monitor video and audio sources. Extend events in progress.