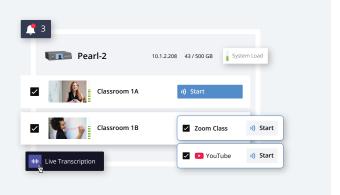

# One platform for all your Epiphan devices

Easily manage multiple Pearl systems with remote configuration and monitoring along with a host of time-saving features and tools. epiphan.com/cloud