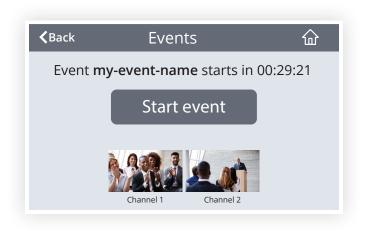

## At-a-glance verification

Pearl's built-in screen will show when an event is underway and a countdown for the next upcoming event. To see a full list of scheduled events, simply hop into Pearl's intuitive UI.

Extend events that are running long from the front screen, web-based UI, or an API-configured third-party controller.