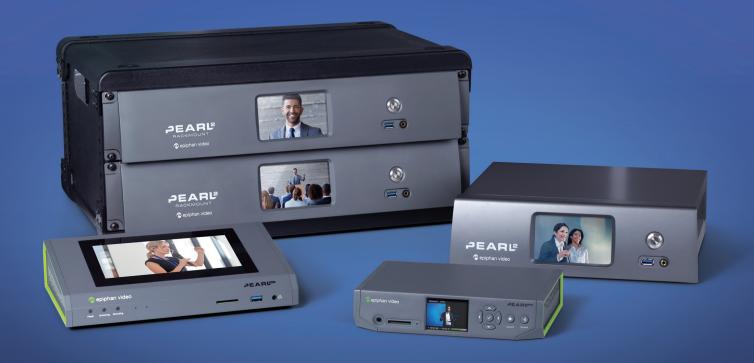

# A Pearl for every requirement

#### **Pearl Nano**

Ideal for small-scale productions, SRT contribution encoding, and as a streamer/recorder add-on to an existing setup.

#### **Pearl Mini**

Offers the all-in-one functionality of Pearl-2 in a more portable chassis with a giant touch screen for maximum ease of use.

#### Pearl-2

Brings the pro features and processing horsepower required for the most demanding video production use cases.\*