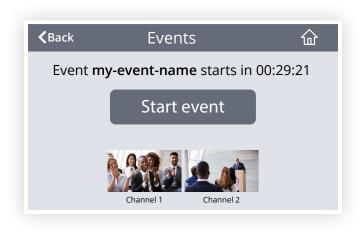

#### Hands-off streaming and recording

Register Pearl to Kaltura and you can set the system to automatically stream or record at a certain time, or start ad hoc events right from Pearl's built-in screen.

Extend events that are running long from the front screen, web-based UI, or an API-configured third-party controller.

#### At-a-glance verification

Pearl's built-in screen will show when an event is underway and a countdown for the next upcoming event. To see a full list of scheduled events, simply hop into Pearl's intuitive UI.