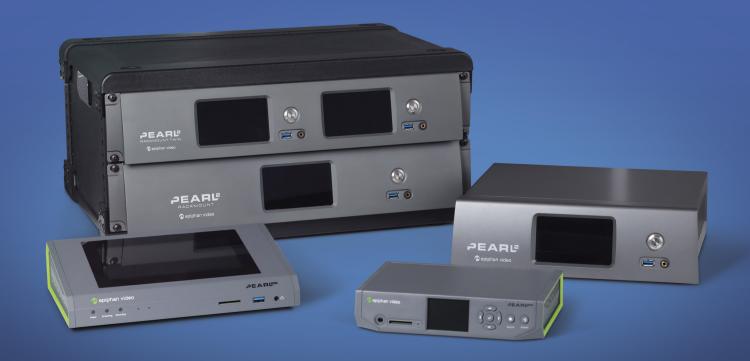

## A Pearl for every requirement

#### **Pearl Nano**

Ideal for small-scale productions, SRT contribution encoding, and as a streamer/recorder add-on to an existing setup.

#### **Pearl Mini**

Offers the all-in-one functionality of Pearl-2 in a more portable chassis with a giant touch screen for maximum ease of use.

#### Pearl-2

Brings the pro features and processing horsepower required for the most demanding video production use cases.\*