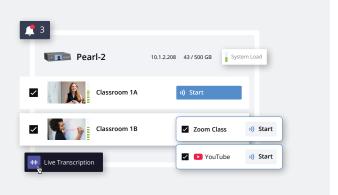

# One platform for all your Epiphan devices

Easily manage multiple Pearl systems with remote configuration and monitoring along with a host of time-saving features and tools. epiphan.com/cloud