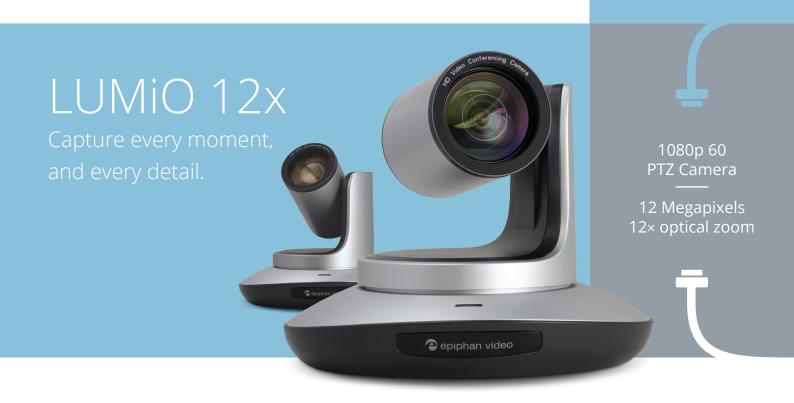

Capture the whole room in HD with 72.5° of wide angle coverage, or zoom in and see the finest details with 12× optical zoom.

Included IR remote control controls up to 4 cameras.

Pair with Pearl-2 for a complete solution right out of the box.

| Video output     | Up to 1920×1080 at 60 fps<br>3G-SDI, DVI (HDMI™)    |
|------------------|-----------------------------------------------------|
| Sensor           | 1/2.3-type 12 MP CMOS sensor                        |
| Zoom             | 12× optical, 2× digital                             |
| Viewing angle    | 6.3° (tele) to 72.5° (wide)                         |
| Pan / tilt range | Pan from -170° to + 170°<br>Tilt from -35° to + 90° |
| Control          | IR remote (included)<br>RS-232 for VISCA, PELCO P/D |