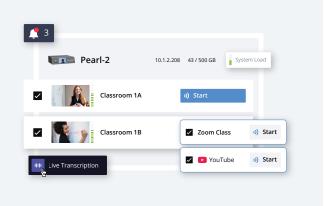

## Monitor and control events in the cloud

Epiphan Cloud lets you conveniently review scheduled Kaltura events, check the status of integrated encoders, and start, stop, or extend ongoing events.

epiphan.com/cloud