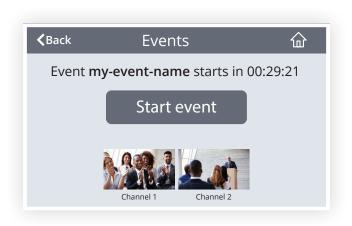

#### At-a-glance verification

Pearl's built-in screen will show when an event is underway and a countdown for the next upcoming event. To see a full list of scheduled events, simply hop into Pearl's intuitive UI.

# Easy event and production management

Pearl systems automatically push scheduled recordings to the correct folder on Kaltura, saving administration time after events. For ad hoc recordings, users can authenticate to Kaltura right from Pearl's built-in screen to enable automatic file uploading.

#### **Built-in screen**

Authenticate to Kaltura right from the device. Preview and monitor video and audio sources. Extend events in progress.