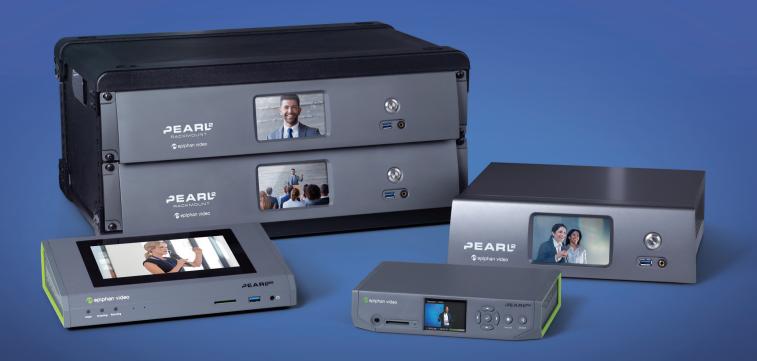

## A Pearl for every requirement

#### **Pearl Nano**

Ideal for small-scale productions, SRT contribution encoding, and as a streamer/recorder add-on to an existing setup.

#### **Pearl Mini**

Offers the all-in-one functionality of Pearl-2 in a more portable chassis with a giant touch screen for maximum ease of use.

#### Pearl-2

Brings the pro features and processing horsepower required for the most demanding video production use cases.\*