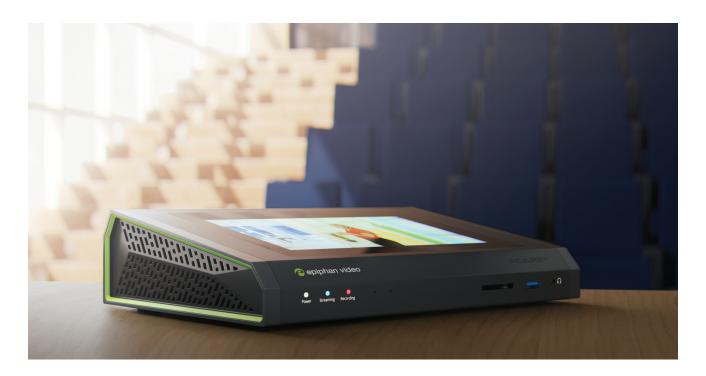

#### **Built-in screen**

Authenticate to Kaltura right from the device. Preview and monitor video and audio sources. Extend events in progress.

#### **Pearl Mini**

Offers the all-in-one functionality of Pearl-2 in a more portable chassis with a giant touch screen for maximum ease of use.