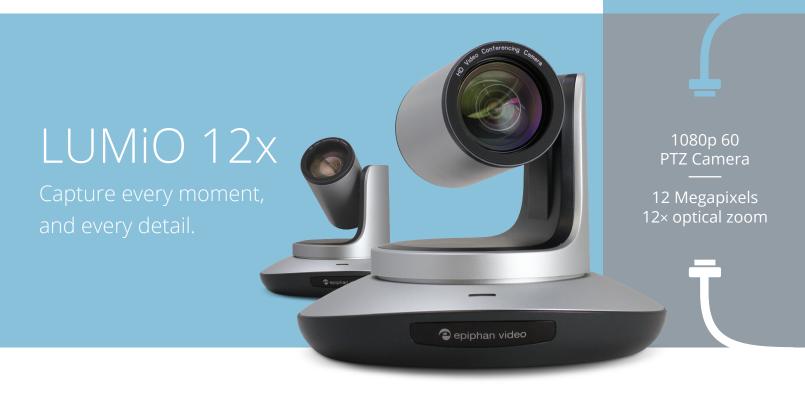

Capture the whole room in HD with 72.5° of wide angle coverage, or zoom in and see the finest details with 12× optical zoom.

Included IR remote control controls up to 4 cameras.

Pair with Pearl-2 for a complete solution right out of the box.

| Video output     | Up to 1920×1080 at 60 fps<br>3G-SDI, DVI (HDMI™)    |
|------------------|-----------------------------------------------------|
| Sensor           | 1/2.3-type 12 MP CMOS sensor                        |
| Zoom             | 12× optical, 2× digital                             |
| Viewing angle    | 6.3° (tele) to 72.5° (wide)                         |
| Pan / tilt range | Pan from -170° to + 170°<br>Tilt from -35° to + 90° |
| Control          | IR remote (included)<br>RS-232 for VISCA, PELCO P/D |