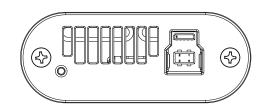

## 3D VIEW

| THIS WORK CONTAINS INFORMATION THAT IS CONFIDENTIAL AND PROPRIETARY TO EPIPHAN SYSTEMS INC. NO PART OF THIS DOCUMENT MAY BE USED, REPRODUCED, DIVULGED TO A THIRD PARTY, OR TRANSMITTED IN ANY FORM OR BY ANY MEANS WITHOUT THE PRIOR WRITTEN | epiphan video                |       |              |       |       |   |
|-----------------------------------------------------------------------------------------------------------------------------------------------------------------------------------------------------------------------------------------------|------------------------------|-------|--------------|-------|-------|---|
| CONSENT OF EPIPHAN SYSTEMS INC. ©2019                                                                                                                                                                                                         | TITLE                        |       |              |       |       |   |
| UNCONTROLLED COPIES OF THIS WORK ARE CURRENT AT THE RELEASE DATE ONLY, AND ARE NOT SUBJECT TO REVISION CONTROL.                                                                                                                               | AV.io 4K<br>CUSTOMER DRAWING |       |              |       |       |   |
| UNLESS OTHERWISE SPECIFIED ALL DIMENSIONS ARE IN MM [INCH]                                                                                                                                                                                    | DWG NO.                      |       | PART NO.     |       |       |   |
|                                                                                                                                                                                                                                               |                              | 30266 |              |       |       |   |
| THIRD ANGLE PROJECTION                                                                                                                                                                                                                        | DESIGNER                     |       | APPROVAL     |       | ISSUE |   |
|                                                                                                                                                                                                                                               | C. ELLIOTT                   |       | M. SCHULTZ 1 |       |       |   |
|                                                                                                                                                                                                                                               | SIZE                         | SCALE |              | SHEET |       |   |
|                                                                                                                                                                                                                                               | В                            | 1:1   |              | 1     | OF    | 1 |