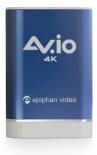

#### Epiphan AV.io 4K™

Capture 4K over HDMI in perfect fidelity or use hardware scaling to capture any resolution needed for your application.

4096 × 2160 - 30 fps 1920 × 1080 - 60fps