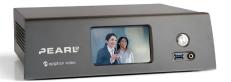

#### Epiphan Pearl Mini™

Simplify your lecture capture or live event production. Record, stream, and switch multiple HD inputs simultaneously.

1920 × 1200 - 60fps