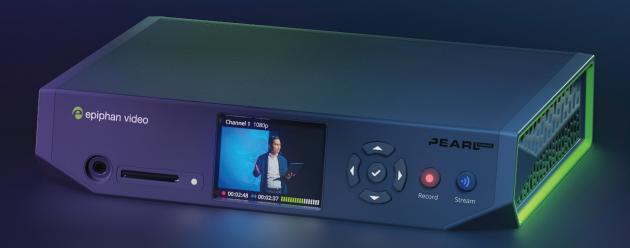

#### Epiphan Pearl Nano™

Use as a reliable, 4K-capable video distribution device, portable contribution encoder, or streamer and recorder add-on to a full production switcher. Now with H.265/HEVC video compression.

4096 × 2160 - 60fps