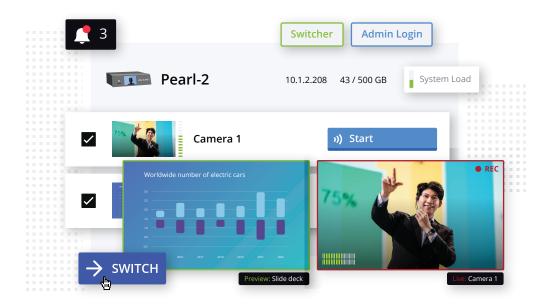

#### Make video magic anytime, anywhere

Control Pearl systems from anywhere with Epiphan Cloud's fully remote streaming and recording, monitoring, and switching. It's the easiest way to create broadcast-quality content from a distance.